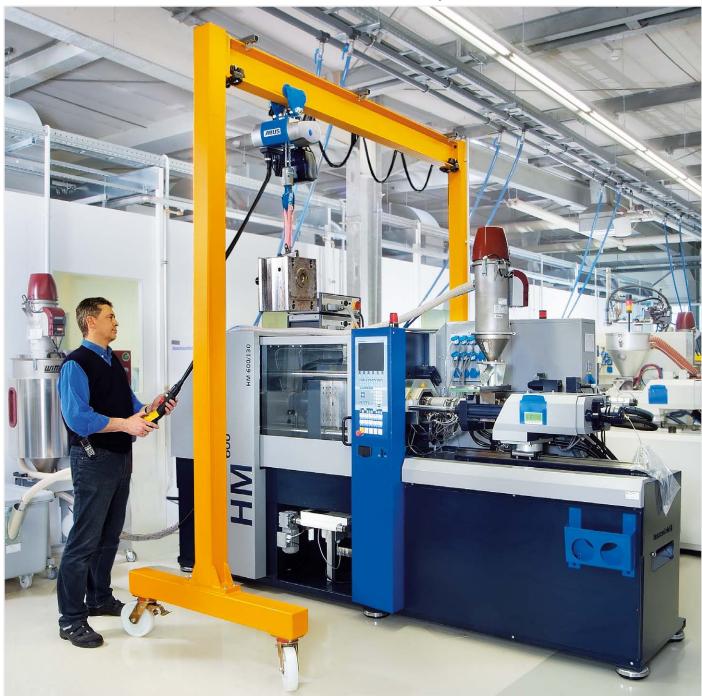

The ABUS LPK mobile gantry is the right solution if a permanently installed hoist is not needed but crane usage is required at several different points. The crane is designed for ABUS electric chain hoists with load capacities up to 2000 kg.

It features as standard four steerable stopper rollers, two of which have 90° direction locks, making the crane very easy to move. This crane is also designed for easy dismantling and with two sizes the crane dimensions can be adapted across a wide range.