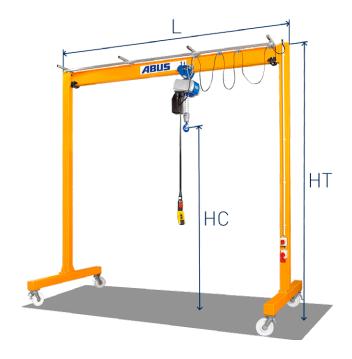

### Data for desired ABUS mobile gantry LPK:

| Safe Working Loads:         | <br>kg |
|-----------------------------|--------|
| Total height (HT):          | <br>mm |
| Total width (L):            | <br>mm |
| Highest hook position (HC): | <br>mm |